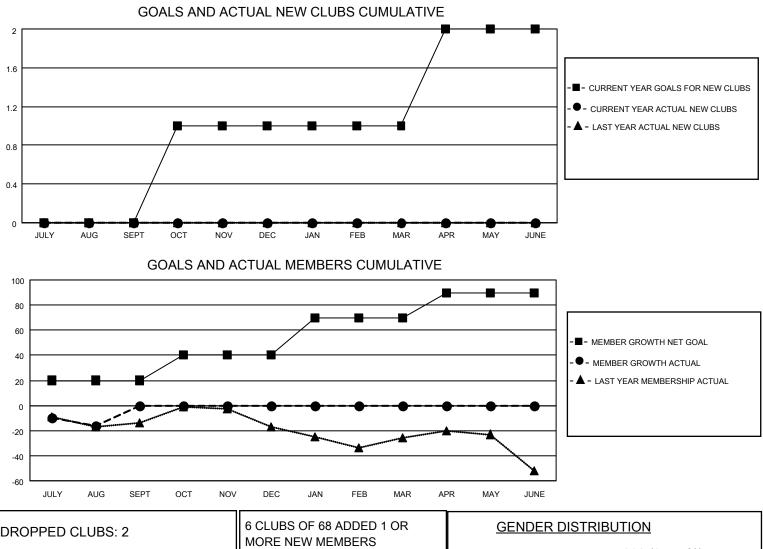

## LOCATION KANSAS

District 17 K

Results as of: 8/31/2023

| Clubs                 |               |           |               | Members               |                        |                         |                                                    |
|-----------------------|---------------|-----------|---------------|-----------------------|------------------------|-------------------------|----------------------------------------------------|
| RESULTS FOR 2023-2024 |               |           |               | RESULTS FOR 2023-2024 |                        |                         |                                                    |
| QUARTER               | NEW CLUB GOAL | NEW CLUBS | DROPPED CLUBS | QUARTER MEME          | BER GROWTH NET<br>GOAL | MEMBER GROWTH<br>ACTUAL | DROPPED<br>MEMBERS ACTUAL<br>(including transfers) |
| JULY/AUG/SEPT         | 0             | 0         | 2             | JULY/AUG/SEPT         | 20                     | 9                       | 24                                                 |
| OCT/NOV/DEC           | 1             | 0         | 0             | OCT/NOV/DEC           | 20                     | 0                       | 0                                                  |
| JAN/FEB/MAR           | 0             | 0         | 0             | JAN/FEB/MAR           | 30                     | 0                       | 0                                                  |
| APR/MAY/JUNE          | 1             | 0         | 0             | APR/MAY/JUNE          | 20                     | 0                       | 0                                                  |

| DROPPED CLUBS: 2 |    | MORE NEW MEMBERS          | GENDER DISTRIBUTION                 |              |
|------------------|----|---------------------------|-------------------------------------|--------------|
|                  |    |                           | MALE                                | 832 (67.75%) |
|                  |    |                           | FEMALE                              | 396 (32.25%) |
| DROPPED MEMBERS  |    |                           | NON BINARY                          | 0 (0.00%)    |
|                  |    |                           | PREFER NOT TO ANSWER                | 0 (0.00%)    |
| DECEASED         | 1  |                           | 4                                   |              |
| CLUB CANCELLED   | 0  | CLICK HERE FOR CUMULATIVE | TOTAL FAMILY UNIT MEMBERS           | s 265        |
| OTHER            | 23 | MEMBERSHIP DATA           |                                     |              |
| TOTAL            | 24 |                           | FAMILY MEMBERS PAYING HALF DUES 134 |              |
|                  |    |                           |                                     |              |
|                  |    |                           |                                     |              |